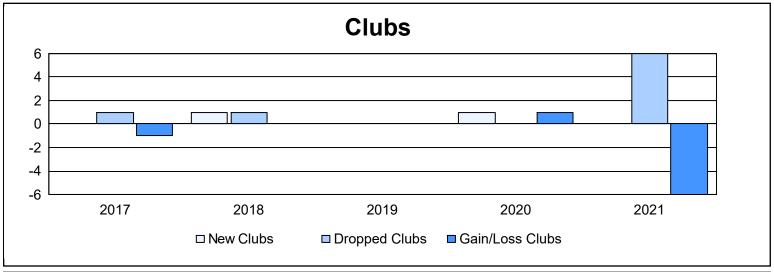

District 5M 8 As of June 2021 Cumulative

| Year      | New<br>Clubs | Dropped<br>Clubs | Gain/<br>Loss<br>Clubs | New<br>Members | Charter<br>Members | Reinstate<br>Members | Transfer<br>Members | Total<br>Member<br>Added | Total<br>Members<br>Dropped | Gain/<br>Loss<br>Members |
|-----------|--------------|------------------|------------------------|----------------|--------------------|----------------------|---------------------|--------------------------|-----------------------------|--------------------------|
| 2016-2017 | 0            | 1                | -1                     | 194            | 3                  | 11                   | 6                   | 214                      | 265                         | -51                      |
| 2017-2018 | 1            | 1                | 0                      | 265            | 25                 | 10                   | 17                  | 317                      | 276                         | 41                       |
| 2018-2019 | 0            | 0                | 0                      | 185            | 0                  | 6                    | 10                  | 201                      | 267                         | -66                      |
| 2019-2020 | 1            | 0                | 1                      | 184            | 21                 | 3                    | 6                   | 214                      | 217                         | -3                       |
| 2020-2021 | 0            | 6                | -6                     | 164            | 3                  | 8                    | 7                   | 182                      | 395                         | -213                     |
| Average   | 0            | 2                | -1                     | 198            | 10                 | 8                    | 9                   | 226                      | 284                         | -58                      |